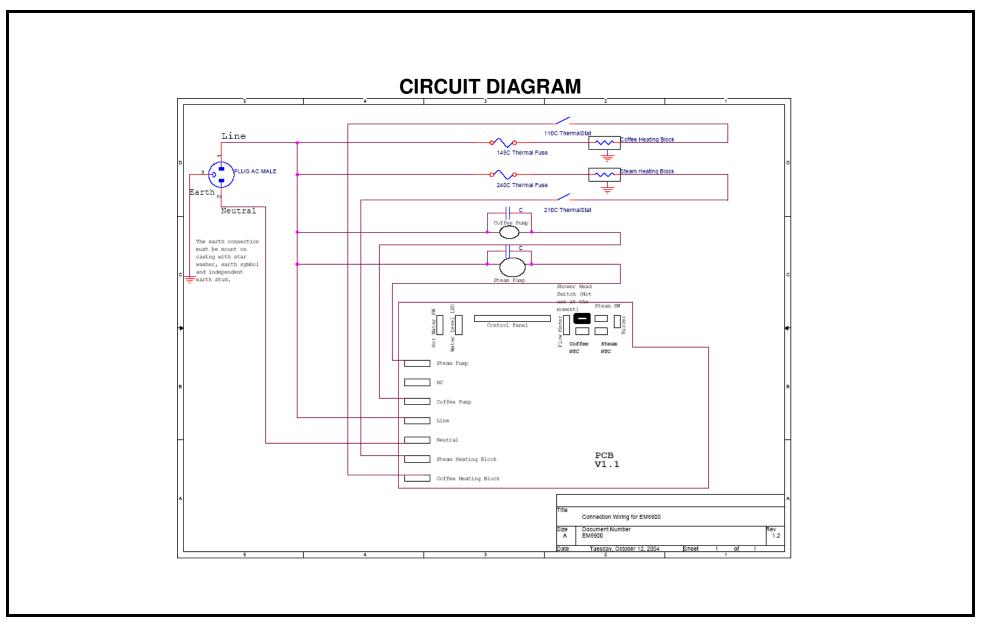

|
| 1 31-1096 И4-Б ИС РАЛКО 4<br>2 31-1141 И3_7_КАЗНЕК ИО КОЛКО 4                         | FCNISH                                           | _                                             |
| 3 C3-9003 DIAL-BRACKET PAGE-EX KOMERA 1                                               | FILE DIR                                         | LE-BILL_DO_DEX                                |
| 4 C24-1100 FRONt_casting AL castings above 1   5 17-8635 HDT VATER ARM ASSY  1        |                                                  |                                               |
| 3 11-6033 HUT WATER ARK NS33  1   6 C24-3102-CP SHOMER HEAD COLLAR AL CASTIMBA 3800 1 | ♥                                                |                                               |



Page 17 of 21





EM6910





EM6910